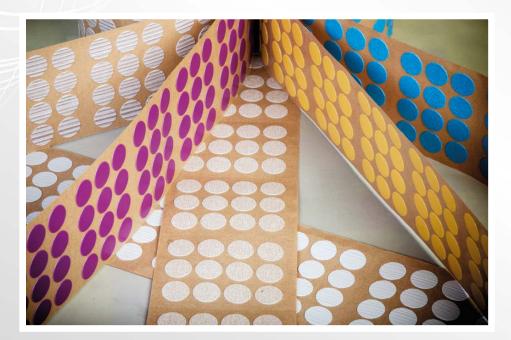

# **PRO-Tap**

PRO-Tap is a programme developed by PROTECNIC aimed at meeting the already existing demands for screw caps, by offering innovative, contemporary designs in line with the latest market trends.

Through our conversion search engine, you may verify whether a melamine design you are looking for is available in our range of designs and finishes for this programme.

The diameters of screw caps that are available in this programme are Ø 13 and Ø 17.