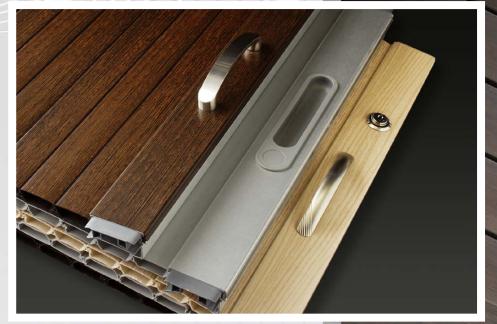

## Persitecnic

We offer four different models of profiles, divided into two different groups according to the type of assembling our customers want to use.

The big advantage of this programme is the level of customization that we can give to our profiles.

"PRO-Kit" PROGRAMME

0 0 0

Your most competitive option.

The "PRO-Kit" programme from Persitecnic has two different models of slats. Its high level of technical development has allowed us to offer profiles with an optimum quality/price ratio, keeping all the standards of quality that our customers require.

This programme offers all the options that PROTECNIC has available in terms of guidance and terminations.

"PRO-Kit" offers:
Design quality and options.
Short delivery times, express service.
Sets of doors completely assembled.
Completely mechanised terminal profiles.
Designs & Finishes.
We offer a wide range of designs and, depending on the needs

of the customer, we can include new tailor-made designs to our programme.

Roller shutters for office cabinets Flexible profiles and edge bands PVC/ABS edge bands