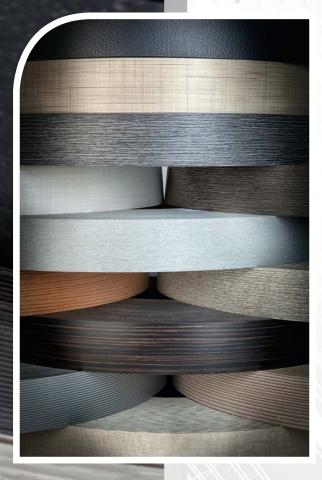

## PVC EDGE BANDS ABS HIGH GLOSS

"PRO-Cant" is the programme developed by PROTECNIC in order to meet the current needs of the market when it comes to offering edge banding that fulfils the requirements of quality that the market demands, but with the advantage of high customization in the designs and, especially, of a very competitive price.

The new "PRO-Cant Hybrid" programme offers all the advantages of extruded edge bands, but also the possibilities of covering a wide range of thickness from 0.4 mm to 3 mm, and widths of up to 135 mm.

This programme offers almost unlimited possibilities in the creation of designs.