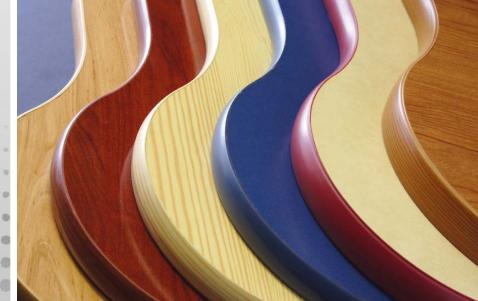

### **ACRYLIC EDGE BANDS**

Acrylic edge bands are made with transparent acrylic material with a decorative design on the back side. A unique advantage: even after the milling process, the design is maintained, while the transparent part is removed. At the same time, the design always remains protected.

## SYNTHETIC EDGE BANDS

Melamine and single-layer edge bands which can be combined with every single PROTECNIC's design.

They work with different finishies and can have many pores.

They can also be pre-glued with hot-melt glues.