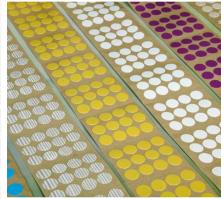

## **MORE THAN 3,000 DESIGNS**

We currently offer more than 3,000 designs approved by our clients. We provide the latest trends in engravings and finishes, offering our clients more than 30 engravings and more than 180 grain designs which, combined in our customization department, offer the possibility of creating the designs that our customers demand.

## **CONVERSION TABLES**

PROTECNIC is capable of creating about 1,000 designs per year. Therefore, we have included a conversion search engine in our website with the main melamine manufacturers.