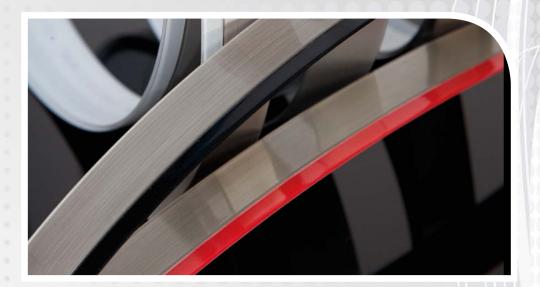

## PVC EDGE BANDS ABS HIGH GLOSS

"PRO-Cant" is the programme developed by PROTECNIC in order to meet the current needs of the market when it comes to offering edge banding that fulfils the requirements of quality that the market demands, but with the advantage of high customization in the designs and, especially, of a very competitive price.

The new "PRO-Cant Hybrid" programme offers all the advantages of extruded edge bands, but also the possibilities of covering a wide range of thickness from 0.4 mm to 3 mm, and widths of up to 135 mm.

This programme offers almost unlimited possibilities in the creation of designs.