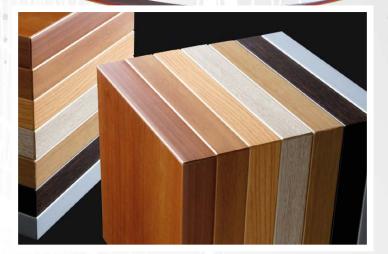

### **ACRYLIC EDGE BANDS**

Acrylic edge bands are made with transparent acrylic material with a decorative design on the back side. A unique advantage: even after the milling process, the design is maintained, while the transparent part is removed. At the same time, the design always remains protected.

## SYNTHETIC EDGE BANDS

Melamine and single-layer edge bands which can be combined with every single PROTECNIC's design.

They work with different finishies and can have many pores.

They can also be pre-glued with hot-melt glues.