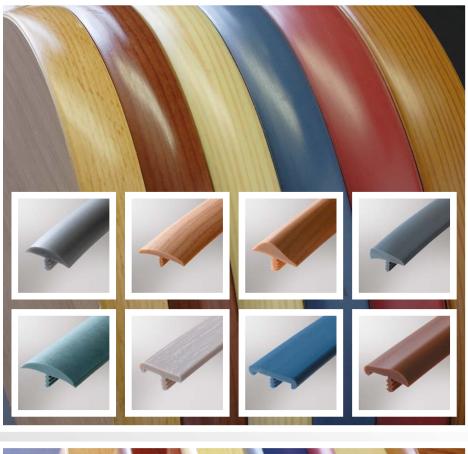

## PVC EDGE BANDS ABS HIGH GLOSS

"PRO-Cant" is the programme developed by PROTECNIC in order to meet the current needs of the market when it comes to offering edge banding that fulfils the requirements of quality that the market demands, but with the advantage of high customization in the designs and, especially, of a very competitive price.

The new "PRO-Cant Hybrid" programme offers all the advantages of extruded edge bands, but also the possibilities of covering a wide range of thickness from 0.4 mm to 3 mm, and widths of up to 135 mm.

This programme offers almost unlimited possibilities in the creation of designs.

# **PRO - Digit**

The posibilitties of design of the PRO-Digit edge bands are unlimited. We can create any design imaginable, amy obtain a high definition impression.

With PRO-Digit we can obtain finishes with a exactily on design and texture.

## **MORE THAN 3,000 DESIGNS**

We currently offer more than 3,000 designs approved by our clients. We provide the latest trends in engravings and finishes, offering our clients more than 30 engravings and more than 180 grain designs which, combined in our customization department, offer the possibility of creating the designs that our customers demand.