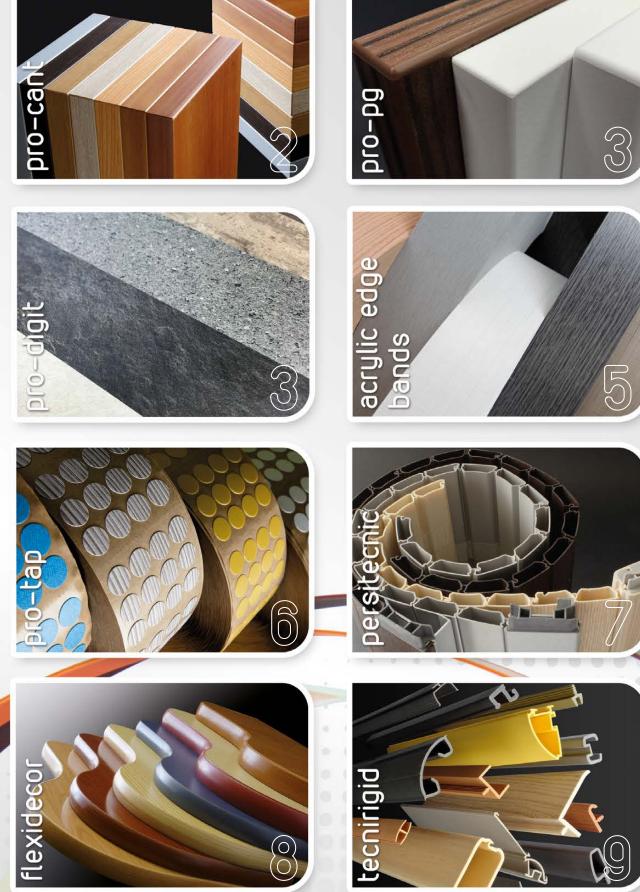

## PVC EDGE BANDS ABS HIGH GLOSS

"PRO-Cant" is the programme developed by PROTECNIC in order to meet the current needs of the market when it comes to offering edge banding that fulfils the requirements of quality that the market demands, but with the advantage of high customization in the designs and, especially, of a very competitive price.

# **PRO - Digit**

The posibilitties of design of the PRO-Digit edge bands are unlimited. We can create any design imaginable, amy obtain a high definition impression.

With PRO-Digit we can obtain finishes with a exactily on design and texture.

### **ACRYLIC EDGE BANDS**

Acrylic edge bands are made with transparent acrylic material with a decorative design on the back side. A unique advantage: even after the milling process, the design is maintained, while the transparent part is removed. At the same time, the design always remains protected.

# **PRO-Tap**

PRO-Tap is a programme developed by PROTECNIC aimed at meeting the already existing demands for screw caps, by offering innovative, contemporary designs in line with the latest market trends.

## Persitecnic

We offer four different models of profiles, divided into two different groups according to the type of assembling our customers want to use.

The big advantage of this programme is the level of customization that we can give to our profiles.

# Flexidecor

Inset edge bands made of PVC with different degrees of hardness. It has been designed to be adapted to all kinds of complex shapes. Thanks to the combinations of several materials in a single profile, we can offer profiles with very high features of adaptability.

# Tecnirigid

PROTECNIC has its own department for the design, development and optimisation of tooling. This allows us to offer our customers the possibility to manufacture special profiles in order to meet all of their requirements.