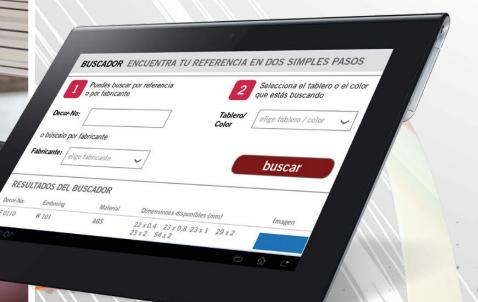

## **CONVERSION TABLES**

PROTECNIC is capable of creating about 1,000 designs per year. Therefore, we have included a conversion search engine in our website with the main melamine manufacturers.

Through our conversion search engine, you may verify whether a melamine design you are looking for is available in our range of designs and finishes for this programme.

The diameters of screw caps that are available in this programme are Ø 13 and Ø 17.